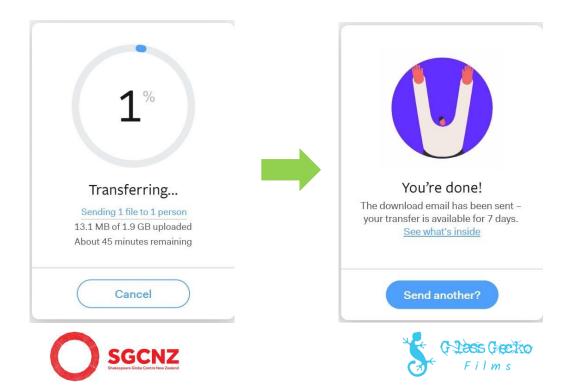

**5.** Click the blue 'Transfer' button and wait for the transfer to complete. (For a 1.9GB file, on Fibre Broadband, in Wellington this took approx. 30mins)

6. Once the transfer is complete, please send us a separate email to glassgeckofilms@gmail.com to confirm your file has been sent.

You're all done!

We will then download your file at our end and categorise them for assessment. (you will receive another email confirming our download of your file).